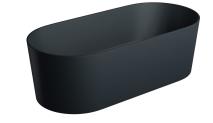

## OVO M+ | freestanding bath, 160 x 75 cm

#### Finish: black lava

The expressive silhouette of the OMNIRES OVO freestanding bath features impeccable proportions. Toying with geometrical shapes gave rise to a design based on two semicircles. The almost vertical outer walls end in a flat edge highlighting the bath's bold design. The inner profile of the bath comfortably supports the back, while the wide bottom offers ample space. The bath's recessed setting is ideal for bathing children and makes getting in and out of the bath much easier. It features functional solutions such as a perfectly matching click-clack waste bath trap and a centrally located waste, which makes the bath ideal for shared moments of relaxation. Design: Paulina Shacalis, OMNIRES Studio.

The bath is made of an innovative composite material whose main component is dolomite rock. The technology used guarantees impeccable execution of every detail while ensuring remarkable durability and resistance. OVO bath in Black Lava has a silky-smooth matt surface in a dramatic shade of black.