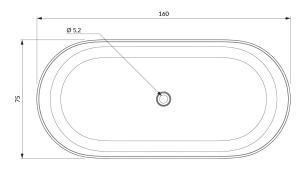

# Technical specification

length: 160 cmwidth: 75 cm

height: 50 cmno overflow

• drain cover included

• to be used with basin mixers for concealed installation

capacity: 355 Inet weight: 85 kggross weight: 105 kg