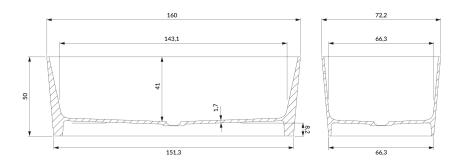

# Technical specification

length: 160 cmwidth: 75 cm

height: 50 cmno overflow

• drain cover included

• to be used with basin mixers for concealed installation

capacity: 355 Inet weight: 85 kggross weight: 105 kg