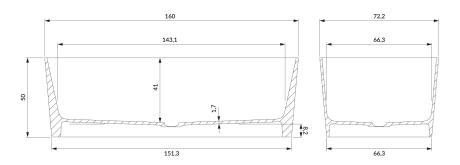

## Technical specification

length: 160 cmwidth: 75 cm

height: 50 cmno overflow

• drain cover included

• to be used with basin mixers for concealed installation

capacity: 355 Inet weight: 85 kggross weight: 105 kg