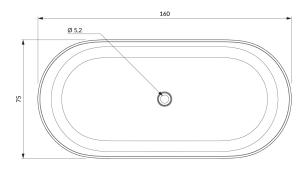

## Technical specification

length: 160 cmwidth: 75 cm

height: 50 cmno overflow

• drain cover included

• to be used with basin mixers for concealed installation

capacity: 355 Inet weight: 85 kggross weight: 105 kg